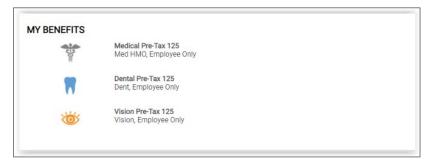

## My Benefits

This section will vary based on the services your employer has selected. If no information appears in this box, it may not indicate that no benefits are available to you. It would just indicate that your employer has elected to store that information elsewhere.

If information appears in this section, all benefits that your employer is tracking in the system and you are eligible for will be listed. Here is an example:

The Employee Welcome page is informational only, and no changes can be made by you. Your employer would need to make the changes to update this information.